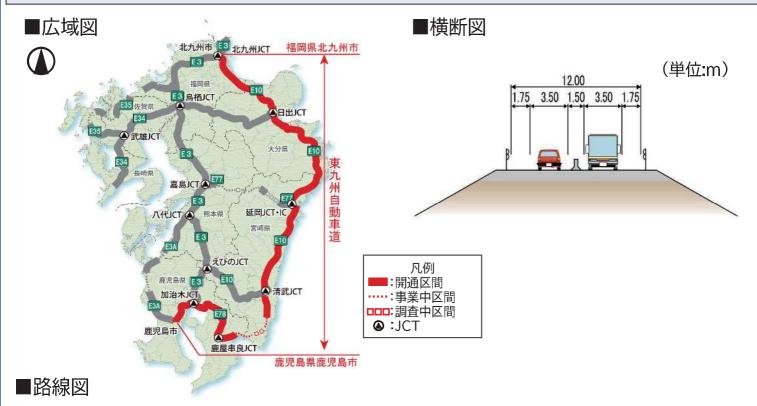

# 東九州自動車道 志布志IC~末吉財部IC 全線開通2年後の整備効果 ~大隅地域の産業の活性化・くらしの向上に貢献~

平成16年より大隅河川国道事務所が整備を進めてきました東九州自動車道 志布志IC~末吉財部ICは、令和3年7月17日の志布志IC~鹿屋串良JCTの開通により、全線約48kmが開通しました。

開通から約2年が経過し、企業立地やくらし、港湾、観光において発現し始めている整備効果についてお知らせいたします。

#### 問い合わせ先

国土交通省 九州地方整備局 大隅河川国道事務所

TEL: 0994-65-2541(代表)

FAX: 0994-65-4216

URL: http://www.qsr.mlit.go.jp/osumi/

- ○東九州自動車道は、福岡県北九州市を起点とし、大分・宮崎の各県を結び、鹿児島県鹿児 島市に至る高速自動車国道。
- ○志布志IC~末吉財部ICは、九州の高速道路ネットワークの一部を形成し、大隅地域へのアクセス強化や、物流の効率化による地域産業の活性化に寄与する道路。
- ○平成22年3月の曽於弥五郎IC~末吉財部ICの開通以降、順次開通し、令和3年7月の志布志IC~鹿屋串良JCTの開通によって全線48㎞が開通。