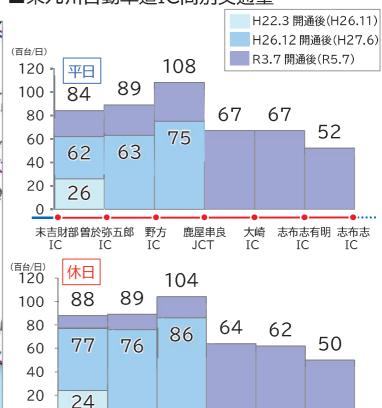

### ■東九州自動車道IC間別交通量

資料 平日: H26.11.26(水)、H27.6.18(木) 観測結果、R5.7車両感知器平日平均 休日: H26.11.29(土)、H27.6.21(日) 観測結果、R5.7車両感知器休日平均

大崎

IC

志布志有明 志布志

IC

IC

鹿屋串良

資料:H27道路交通センサス、R5.7車両感知器平日平均