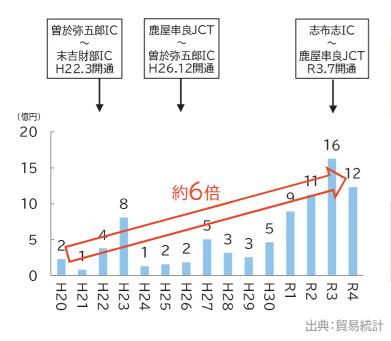

# ~鹿児島県の基幹産業である農林水産業の活性化に貢献~

- 志布志港の農林水産物の輸出額は、東九州自動車道開通前に比べて約6倍に増加してお り、開通による志布志港へのアクセス向上が、輸出拡大に貢献。
- 産直港湾に認定され、東九州自動車道の供用もあり、更なる輸出拡大へ期待が高まる。

## ■志布志港の農林水産物の輸出額の推移

■輸出の流れ

出典:R5.7ヒアリング調査、日本青果物輸出促進協議会資料