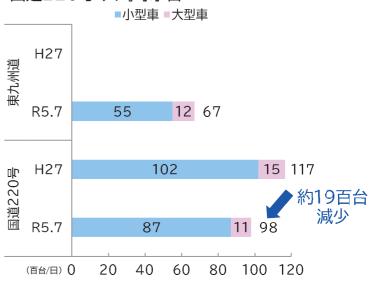

#### ■交通量

~国道220号から東九州自動車道へ交通が転換~

# ~国道220号から東九州自動車道へ転換~

- 志布志IC~末吉財部IC間の交通量は50百台/日~107百台/日。
- 並行する国道220号の交通量は東九州自動車道への転換により、開通前の117百台/日から開通後は96百台/日へ19百台減少。