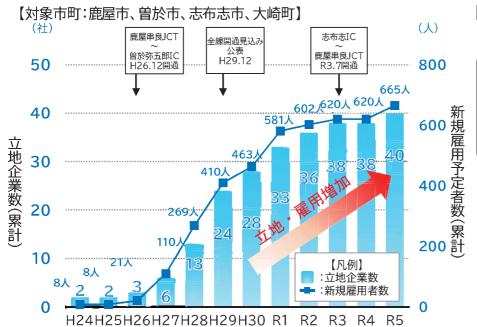

州市を起点とし、大分・宮崎の各県を結び、鹿児島県鹿児 島市に至る高速自動車国道。
- ○志布志IC~末吉財部ICは、九州の高速道路ネットワークの一部を形成し、大隅地域へのアクセス強化や、物流の効率化による地域産業の活性化に寄与する道路。
- ○平成22年3月の曽於弥五郎IC~末吉財部ICの開通以降、順次開通し、令和3年7月の志布志IC~鹿屋串良JCTの開通によって全線48㎞が開通。





# ~国道220号から東九州自動車道へ転換~

- 志布志IC~末吉財部IC間の交通量は50百台/日~107百台/日。
- 並行する国道220号の交通量は東九州自動車道への転換により、開通前の117百台/日から開通後は96百台/日へ19百台減少。

#### ■位置図



### ■東九州自動車道IC間別交通量



資料 平日: H26.11.26(水)、H27.6.18(木) 観測結果、R5.7車両感知器平日平均 休日: H26.11.29(土)、H27.6.21(日) 観測結果、R5.7車両感知器休日平均

大崎

IC

志布志有明 志布志

IC

IC

鹿屋串良

**JCT** 

#### ■拡大図



### ■断面交通量

末吉財部曽於弥五郎

IC

0

IC

東九州道:大崎IC~鹿屋串良JCT 国道220号:大崎町永吉

野方

IC



資料:H27道路交通センサス、R5.7車両感知器平日平均

# ~令和3年の全線開通後も企業が続々進出~

- 東九州自動車の全線開通以降、菓子製造業などの企業進出により雇用が促進。
- 鹿屋市では、新たな工業団地を計画しており、更なる企業進出・雇用促進期待。

#### ■東九州道沿線に進出した企業



## ■立地企業数・新規雇用者

出典:鹿児島県HP,鹿屋市HP,企業立地協定, R5.7ヒアリング調査



#### ■地域の声

- 和洋菓子の製造工場は、原料調達や 商品輸送の面で鹿屋市が好立地であ ることから、進出が決まりました。
- 新たな企業誘致に向けて、交通アクセスの良い細山田IC付近において、新たな工業団地を計画しています。



【鹿屋市】

出典:鹿児島県·各市HP·企業立地協定

## ~通勤環境の向上・定住の促進~

- 東九州自動車道開通に伴う所要時間の短縮により、沿線住民の通勤環境の向上、働き先の選択肢が増加する等の効果が発現。
- 沿線の市町では利便性が高まると共に宅地開発が進み、定住促進に貢献。

#### ■通勤の状況



出典:R5.7ヒアリング調査結果

### ■沿線地域の状況



大崎IC周辺では 宅地開発が進む

#### ■所要時間の変化

### 【曽於市役所⇔鹿屋市役所】



#### 【志布志市役所⇔鹿屋市役所】



出典:R3道路交通センサス混雑時旅行速度

#### 撮影日:R5.8.5

## ■沿線地域の社会増減(転入者-転出者)の推移

【対象市町:鹿屋市、曽於市、志布志市、大崎町、東串良町、肝付町】



出典:鹿児島県人口移動調査

### ■地域の声

- 東九州自動車道の開通により通勤時間が短縮したことで、周辺の曽於市や大崎町、志布志市から鹿屋市への通勤など、通勤圏が拡大しています。
- 新たに立地した企業では地元雇用も多く、定住促進につながっています。





【**鹿屋市**】 出典:R5.7ヒアリング調査

# ~鹿児島県の基幹産業である農林水産業の活性化に貢献~

- 志布志港の農林水産物の輸出額は、東九州自動車道開通前に比べて約6倍に増加してお り、開通による志布志港へのアクセス向上が、輸出拡大に貢献。
- 産直港湾に認定され、東九州自動車道の供用もあり、更なる輸出拡大へ期待が高まる。