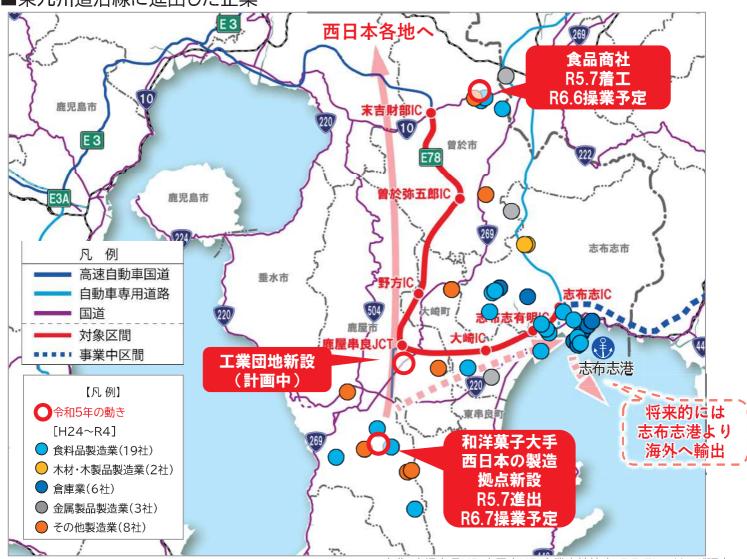

# ~令和3年の全線開通後も企業が続々進出~

- 東九州自動車の全線開通以降、菓子製造業などの企業進出により雇用が促進。
- 鹿屋市では、新たな工業団地を計画しており、更なる企業進出・雇用促進期待。

#### ■東九州道沿線に進出した企業

#### ■地域の声

- 和洋菓子の製造工場は、原料調達や 商品輸送の面で鹿屋市が好立地であ ることから、進出が決まりました。
- 新たな企業誘致に向けて、交通アクセスの良い細山田IC付近において、新たな工業団地を計画しています。

【鹿屋市】

出典:鹿児島県·各市HP·企業立地協定