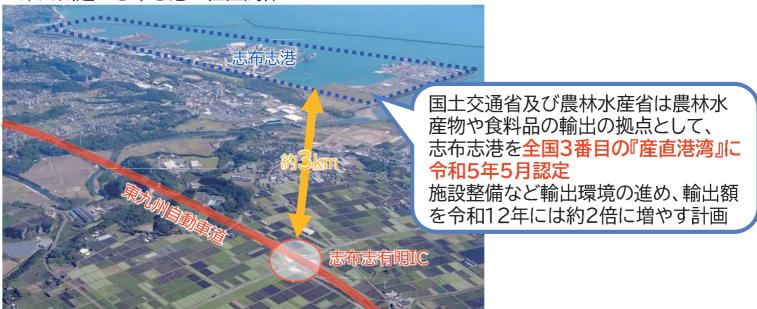

# ~鹿児島県の基幹産業である農林水産業の活性化に貢献~

- 志布志港の農林水産物の輸出額は、東九州自動車道開通前に比べて約6倍に増加してお り、開通による志布志港へのアクセス向上が、輸出拡大に貢献。
- 産直港湾に認定され、東九州自動車道の供用もあり、更なる輸出拡大へ期待が高まる。

### ■東九州道と志布志港の位置関係