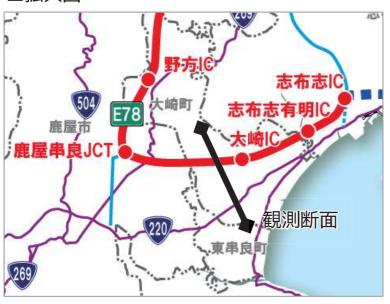

#### ■位置図

#### ■拡大図

### ■断面交通量

末吉財部曽於弥五郎

IC

0

IC

東九州道:大崎IC~鹿屋串良JCT 国道220号:大崎町永吉

野方

IC

### ■東九州自動車道IC間別交通量

資料 平日: H26.11.26(水)、H27.6.18(木) 観測結果、R5.7車両感知器平日平均 休日: H26.11.29(土)、H27.6.21(日) 観測結果、R5.7車両感知器休日平均

大崎

IC

志布志有明 志布志

IC

IC

鹿屋串良