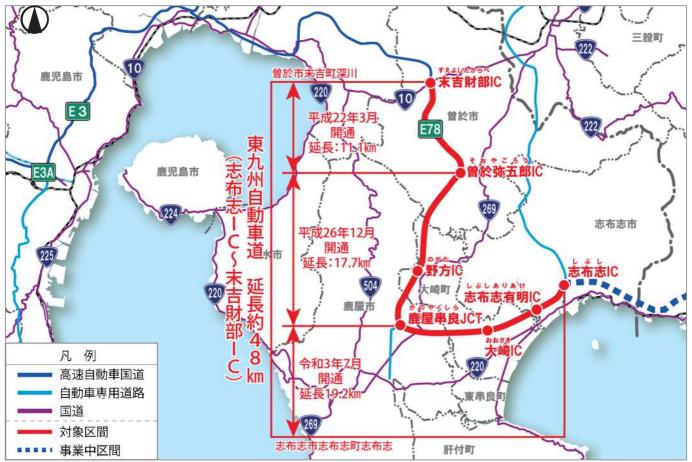

#### 問い合わせ先

国土交通省 九州地方整備局 大隅河川国道事務所

TEL: 0994-65-2541(代表)

FAX: 0994-65-4216

URL: http://www.qsr.mlit.go.jp/osumi/

- ○東九州自動車道は、福岡県北九州市を起点とし、大分・宮崎の各県を結び、鹿児島県鹿児 島市に至る高速自動車国道。
- ○志布志IC~末吉財部ICは、九州の高速道路ネットワークの一部を形成し、大隅地域へのアクセス強化や、物流の効率化による地域産業の活性化に寄与する道路。
- ○平成22年3月の曽於弥五郎IC~末吉財部ICの開通以降、順次開通し、令和3年7月の志布志IC~鹿屋串良JCTの開通によって全線48㎞が開通。