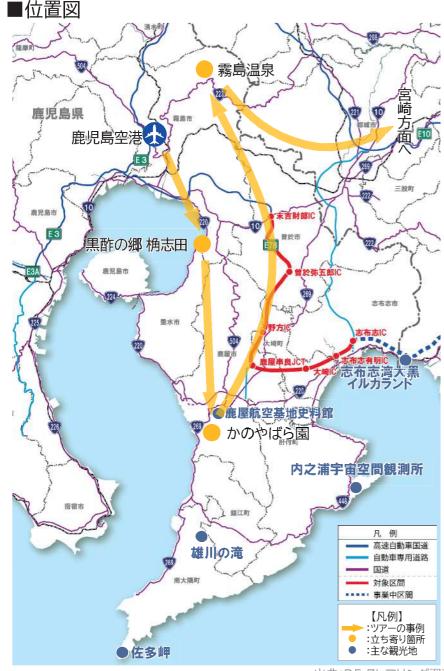

#### ■位置図

# ~新たな周遊観光へ貢献~

- 東九州自動車道の開通により所要時間が短縮したことで、台湾からのツアーの行程に新 たに「かのやばら園」が追加。
- 鹿屋市に訪れた観光客が、志布志市や大崎町を観光するなど、観光エリアが拡大してお り、観光・交流の活性化に貢献。

出典:R5.7ヒアリング調査

#### 【鹿児島空港⇔かのやばら園】

令和5年6月に鹿児島と台湾を結 ぶ直行便が3年ぶりに運航開始

## ■地域の声

- 東九州自動車道の開通によ り、所要時間が短縮したこと で、台湾からの観光ツアーで は、新たに鹿屋を訪れるツアー が実施されました。
- 鹿屋に訪れた観光客が志布志 市や大崎町を訪れるなど 観光エリアが拡大しています。

【観光関係者】

出典:R5.7ヒアリング調査

### ■主な観光地

佐多岬

かのやばら園

鹿屋航空基地史料館

志布志湾大黒イルカランド

写真: 【かのやばら園】株式会社おおすみ観光未来会議、【鹿屋航空基地史料館】鹿屋市 【 志布志湾大黒イルカランド】 串間市