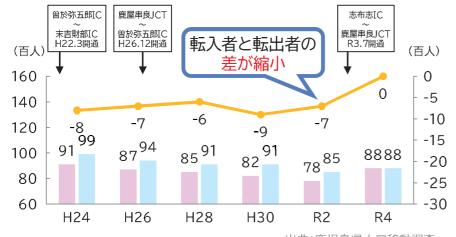

## ■沿線地域の社会増減(転入者-転出者)の推移

【対象市町:鹿屋市、曽於市、志布志市、大崎町、東串良町、肝付町】

出典:鹿児島県人口移動調査

### ■地域の声

- 東九州自動車道の開通により通勤時間が短縮したことで、周辺の曽於市や大崎町、志布志市から鹿屋市への通勤など、通勤圏が拡大しています。
- 新たに立地した企業では地元雇用も多く、定住促進につながっています。

【**鹿屋市**】 出典:R5.7ヒアリング調査